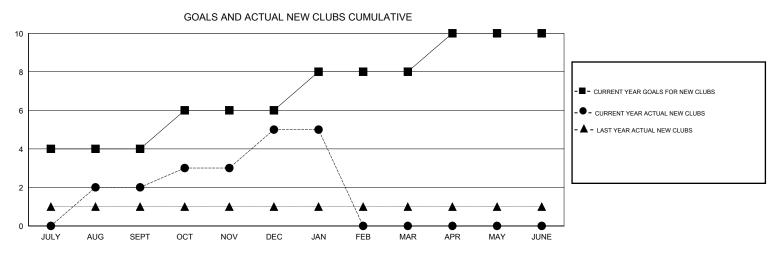

## District 324A5

Results as of: 1/31/2017

| DROPPED CLUBS: 1  DROPPED MEMBERS |     | 48 CLUBS OF 58 ADDED 1 OR MORE NEW MEMBERS | GENDER DISTRII<br>MALE<br>FEMALE   | BUTION<br>1,614 (81.39%)<br>369 (18.61%) |     |
|-----------------------------------|-----|--------------------------------------------|------------------------------------|------------------------------------------|-----|
| DECEASED                          | 4   | CLICK HERE FOR CUMULATIVE  MEMBERSHIP DATA | TOTAL FAMILY UNIT MEMBERS          |                                          | 460 |
| CLUB CANCELLED                    | 4   |                                            | FAMILY MEMBERS PAYING HALF 28 DUES |                                          | 200 |
| OTHER                             | 112 |                                            |                                    |                                          | 280 |
| TOTAL                             | 120 |                                            |                                    |                                          |     |