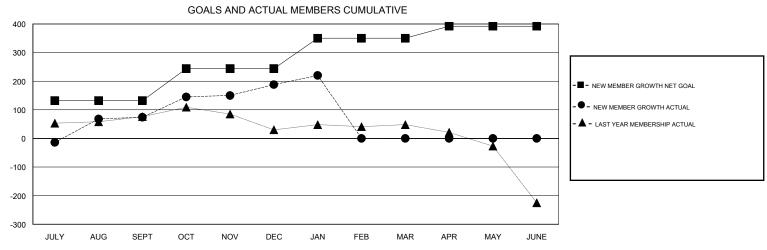

## District 324A5

Results as of: 1/31/2017

| DROPPED CLUBS: 1  DROPPED MEMBERS |     | 48 CLUBS OF 58 ADDED 1 OR MORE NEW MEMBERS | GENDER DISTRII<br>MALE<br>FEMALE   | BUTION<br>1,614 (81.39%)<br>369 (18.61%) |     |
|-----------------------------------|-----|--------------------------------------------|------------------------------------|------------------------------------------|-----|
| DECEASED                          | 4   | CLICK HERE FOR CUMULATIVE  MEMBERSHIP DATA | TOTAL FAMILY UNIT MEMBERS          |                                          | 460 |
| CLUB CANCELLED                    | 4   |                                            | FAMILY MEMBERS PAYING HALF 28 DUES |                                          | 200 |
| OTHER                             | 112 |                                            |                                    |                                          | 280 |
| TOTAL                             | 120 |                                            |                                    |                                          |     |