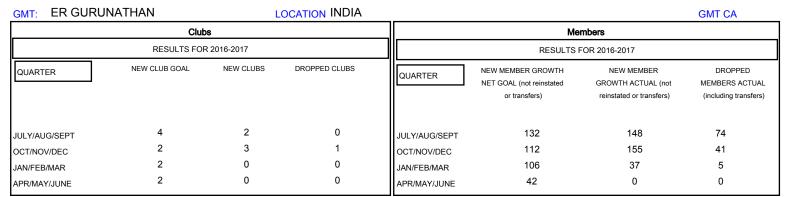

## District 324A5

Results as of: 1/31/2017

| DROPPED CLUBS: 1  DROPPED MEMBERS |     | 48 CLUBS OF 58 ADDED 1 OR MORE NEW MEMBERS | GENDER DISTRII<br>MALE<br>FEMALE   | BUTION<br>1,614 (81.39%)<br>369 (18.61%) |     |
|-----------------------------------|-----|--------------------------------------------|------------------------------------|------------------------------------------|-----|
| DECEASED                          | 4   | CLICK HERE FOR CUMULATIVE  MEMBERSHIP DATA | TOTAL FAMILY UNIT MEMBERS          |                                          | 460 |
| CLUB CANCELLED                    | 4   |                                            | FAMILY MEMBERS PAYING HALF 28 DUES |                                          | 200 |
| OTHER                             | 112 |                                            |                                    |                                          | 280 |
| TOTAL                             | 120 |                                            |                                    |                                          |     |